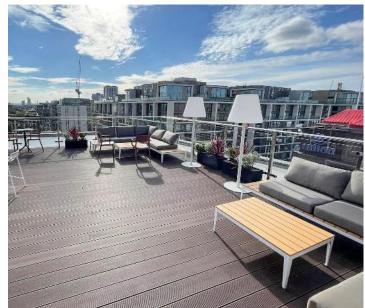

### TO LET 52.368 SQ FT OFFICE BUILDING

WITH ROOF TERRACE, OFFICES FROM 1,000 - 8,667 SQ FT OVER 8 FLOORS

DESCRIPTION Comprising newly refurbished, air-conditioned offices configured around a central core and featuring a large roof terrace on the 8th floor.

CONNECTIVITY Tenants can benefit from instant connectivity with a guaranteed 100Mbps connection with dedicated IPv4 external IP address. Each tenant/floor has been allocated their own dedicated 42U data enclosure, with data patching to around 350 data ports distributed around their floor. Additional bandwidth is available from building management up to 1Gps. There is a second instant connectivity option available from Hyperoptic who have installed cabling to each floor.