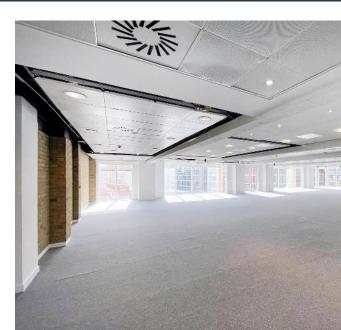

DESCRIPTION Comprising newly refurbished, air-conditioned offices configured around a central core and featuring a large roof terrace on the 8th floor.

CONNECTIVITY Tenants can benefit from instant connectivity with a guaranteed 100Mbps connection with dedicated IPv4 external IP address. Each tenant/floor has been allocated their own dedicated 42U data enclosure, with data patching to around 350 data ports distributed around their floor. Additional bandwidth is available from building management up to 1Gps. There is a second instant connectivity option available from Hyperoptic who have installed cabling to each floor.