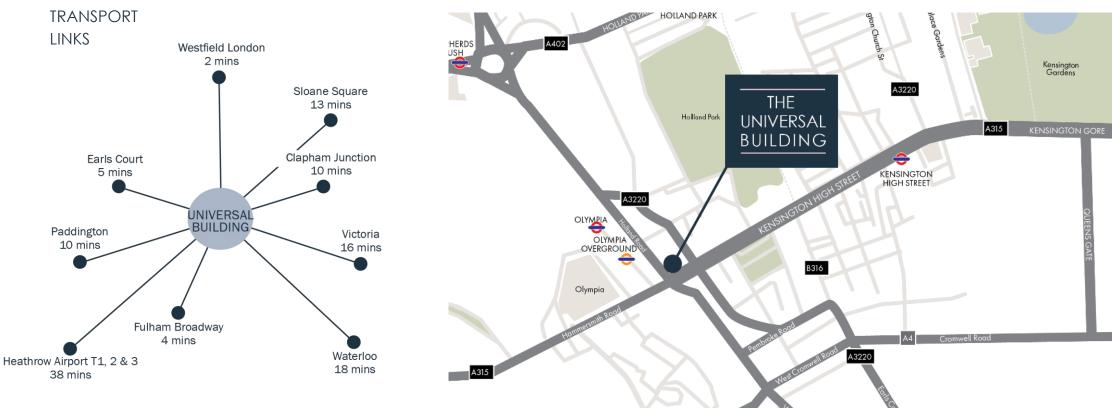

#### THE NEW OLYMPIA LONDON

LINKS

Paddington

10 mins

38 mins

The redevelopment of the 133-year-old Olympia London has just started. This will turn the site into an arts, entertainment, events and creative business quarter. The 14-acre site will include 670,000 sq ft of office space. The project is scheduled to complete in 2024.

## LOCATION

Located in a prominent position on the corner of Kensington High Street and Holland Road, moments from the upcoming London Olympia development and Olympia station.

**KENSINGTON OLYMPIA STATION** (District Line & Overground) 6 mins walk HIGH STREET KENSINGTON STATION (Circle & District Line) 10 mins walk WEST KENSINGTON STATION (District Line) 12 mins walk