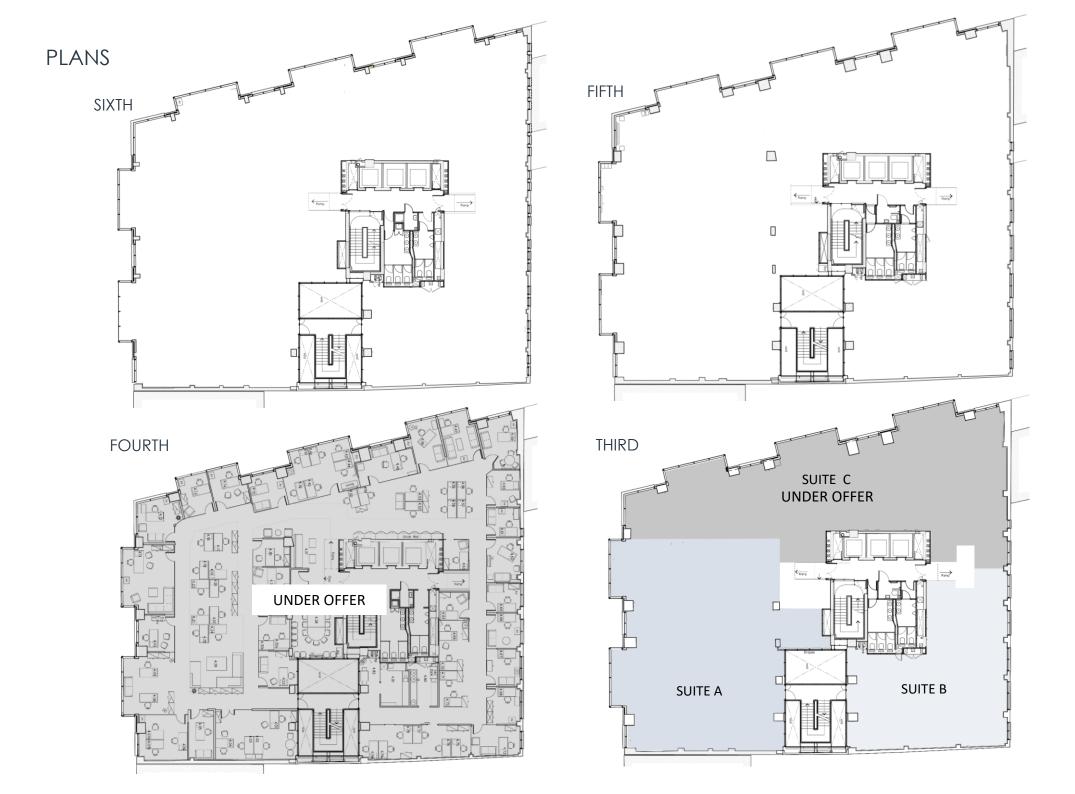

#### ACCOMMODATION

| FLOOR           | SQ M  |             | SQ FT  |  |
|-----------------|-------|-------------|--------|--|
| BASEMENT        | 133   |             | 1,432  |  |
| GROUND          | 93    |             | 1,000  |  |
| FIRST – Suite A | 215   |             | 2,315  |  |
| FIRST – Suite B | 414   | UNDER OFFER | 4,460  |  |
| SECOND          | 793   |             | 8,535  |  |
| THIRD – Suite A | 294   |             | 3,172  |  |
| THIRD – Suite B | 165   |             | 1,778  |  |
| THIRD – Suite C | 296   | UNDER OFFER | 3,188  |  |
| FOURTH          | 805   | UNDER OFFER | 8,667  |  |
| FIFTH           | 805   |             | 8,666  |  |
| SIXTH           | 793   |             | 8,539  |  |
| SEVENTH         | -     |             | LET    |  |
| TOTAL NIA       | 3,291 |             | 35,437 |  |