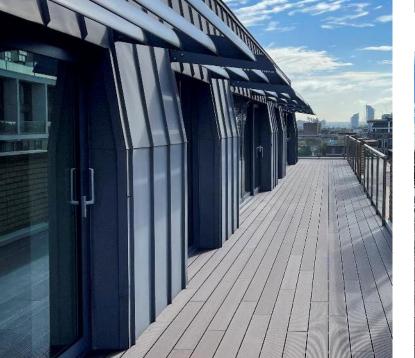

### TO LET 52.368 SQ FT OFFICE BUILDING

WITH ROOF TERRACE, OFFICES FROM 1,000 - 8,667 SQ FT OVER 8 FLOORS

DESCRIPTION Comprising newly refurbished, air-conditioned offices configured around a central core and featuring a large roof terrace on the 8th floor.

CONNECTIVITY Tenants can benefit from instant connectivity with a guaranteed 100Mbps connection with dedicated IPv4 external IP address. Each tenant/floor has been allocated their own dedicated 42U data enclosure, with data patching to around 350 data ports distributed around their floor. Additional bandwidth is available from building management up to 1Gps. There is a second instant connectivity option available from Hyperoptic who have installed cabling to each floor.