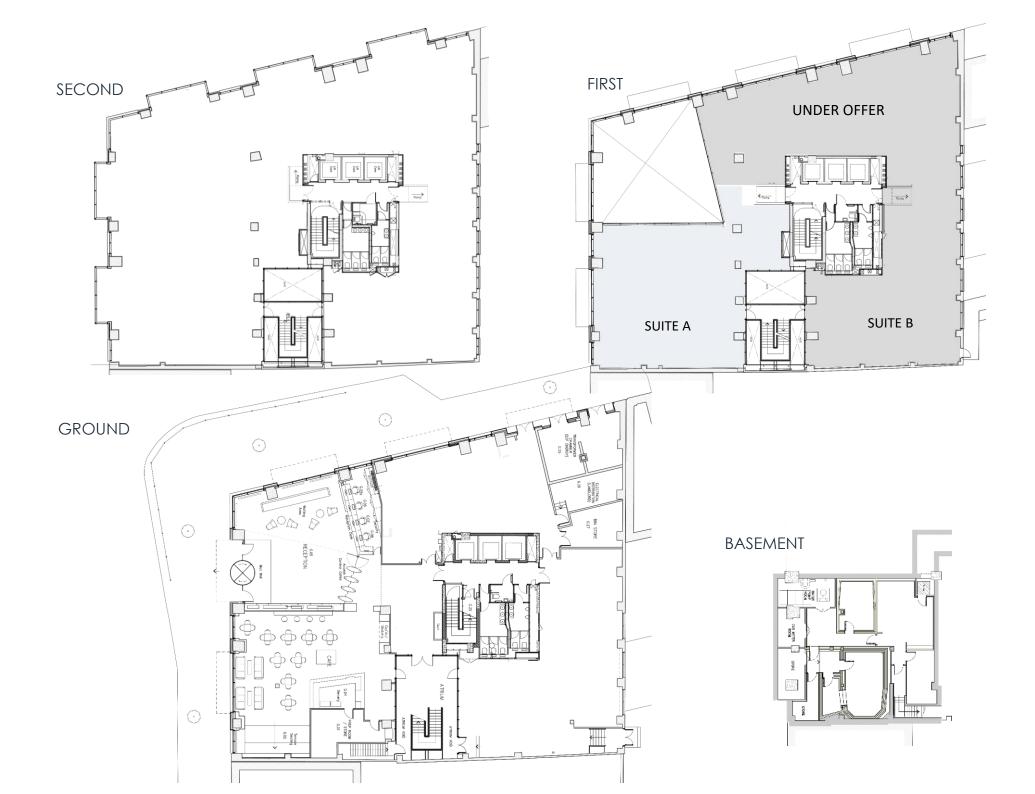

#### ACCOMMODATION

| FLOOR           | SQ M  |             | SQ FT  |  |
|-----------------|-------|-------------|--------|--|
| BASEMENT        | 133   |             | 1,432  |  |
| GROUND          | 93    |             | 1,000  |  |
| FIRST – Suite A | 215   |             | 2,315  |  |
| FIRST – Suite B | 414   | UNDER OFFER | 4,460  |  |
| SECOND          | 793   |             | 8,535  |  |
| THIRD – Suite A | 294   |             | 3,172  |  |
| THIRD – Suite B | 165   |             | 1,778  |  |
| THIRD – Suite C | 296   | UNDER OFFER | 3,188  |  |
| FOURTH          | 805   | UNDER OFFER | 8,667  |  |
| FIFTH           | 805   |             | 8,666  |  |
| SIXTH           | 793   |             | 8,539  |  |
| SEVENTH         | -     |             | LET    |  |
| TOTAL NIA       | 3,291 |             | 35,437 |  |