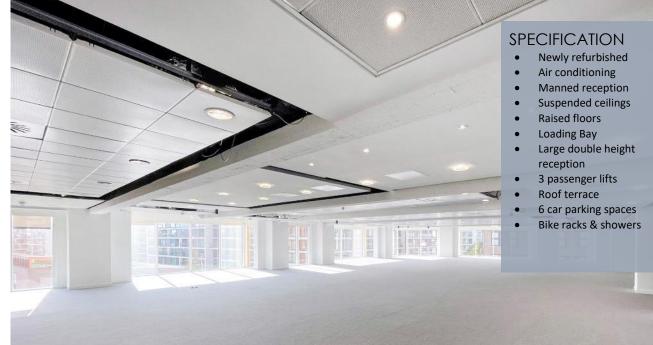

DESCRIPTION Comprising newly refurbished, air-conditioned offices configured around a central core and featuring a large roof terrace on the 8th floor.

CONNECTIVITY Tenants can benefit from instant connectivity with a guaranteed 100Mbps connection with dedicated IPv4 external IP address. Each tenant/floor has been allocated their own dedicated 42U data enclosure, with data patching to around 350 data ports distributed around their floor. Additional bandwidth is available from building management up to 1Gps. There is a second instant connectivity option available from Hyperoptic who have installed cabling to each floor.