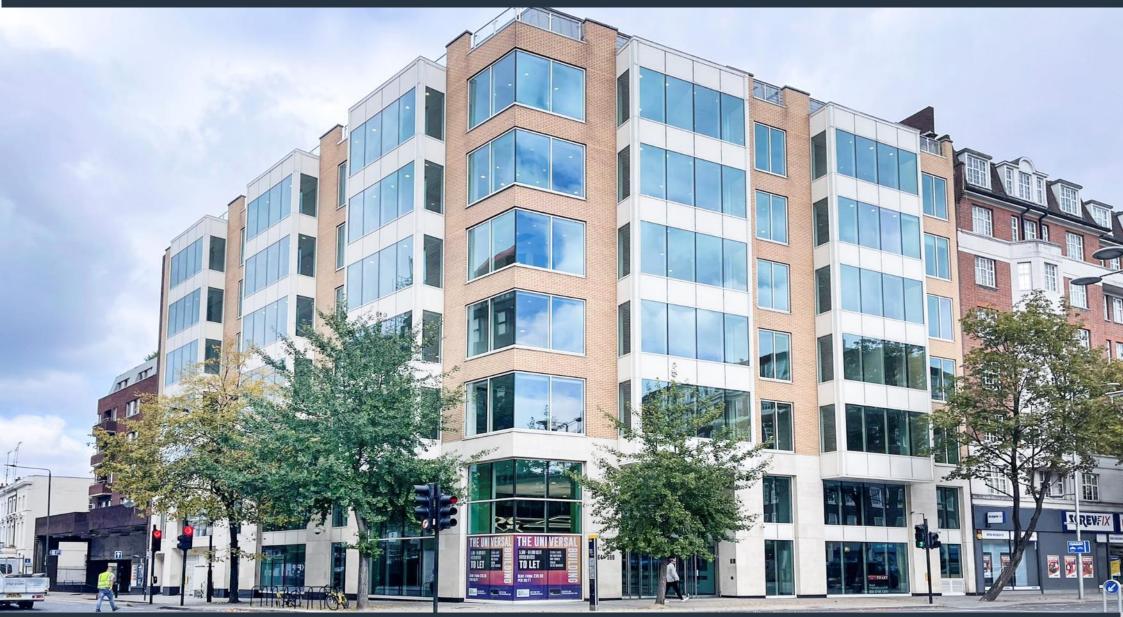

# THE UNIVERSAL BUILDING

364-366 KENSINGTON HIGH STREET LONDON W14 8NS

### TO LET 52.368 SQ FT OFFICE BUILDING

WITH ROOF TERRACE, OFFICES FROM 1,000 - 8,667 SQ FT OVER 8 FLOORS

DESCRIPTION Comprising newly refurbished, air-conditioned offices configured around a central core and featuring a large roof terrace on the 8th floor.

CONNECTIVITY Tenants can benefit from instant connectivity with a guaranteed 100Mbps connection with dedicated IPv4 external IP address. Each tenant/floor has been allocated their own dedicated 42U data enclosure, with data patching to around 350 data ports distributed around their floor. Additional bandwidth is available from building management up to 1Gps. There is a second instant connectivity option available from Hyperoptic who have installed cabling to each floor.