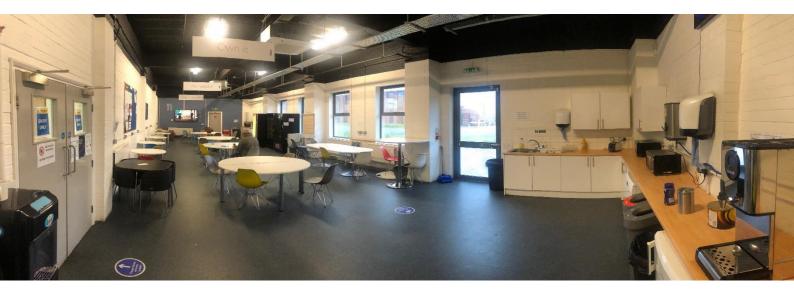

### Description

Unit A1

- 6.5m Min. Eaves height (7.8m max)
- 3 loading doors
- Fully fitted offices, meeting rooms, canteen, kitchens.
- Centrally heated and air conditioned offices

| Accommodation          | Sq Ft  | Sq M  |
|------------------------|--------|-------|
| Ground floor warehouse | 24,955 | 2,318 |
| Ground floor storage/  | 6,430  | 597   |
| offices                |        |       |
| First floor offices    | 6,415  | 596   |
| Total                  | 37,800 | 3,511 |

### Unit A2

- 6.3m Min. eaves height (7.8m max)
- 1 Full height loading door
- Fully fitted offices, kitchen and WCs
- Centrally heated and Air conditioned Offices

| Accommodation          | Sq ft  | Sq m  |
|------------------------|--------|-------|
| Ground floor warehouse | 10,023 | 931   |
| Ground floor Offices   | 1,213  | 112   |
| First floor Offices    | 1,219  | 113   |
| Total                  | 12,455 | 1,156 |