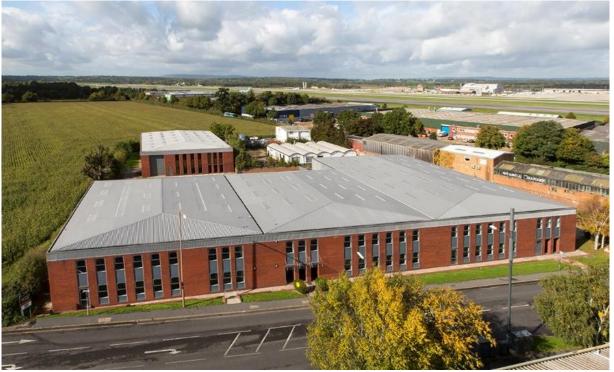

### 50,255 Sq ft TO LET

### Industrial/ Warehouse Units

- Prominent Location
- 6.5m min. eaves height
- 4 miles to M23
- 12 miles to M25
- Adjacent to London Gatwick Airport main runway