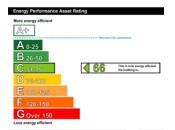

### Description

Unit A1

- 6.5m Min. Eaves height (7.8m max)
- 3 loading doors
- Fully fitted offices, meeting rooms, canteen, kitchens.
- Centrally heated and air conditioned offices

| Accommodation          | Sq Ft  | Sq M  |
|------------------------|--------|-------|
| Ground floor warehouse | 24,955 | 2,318 |
| Ground floor storage/  | 6,430  | 597   |
| offices                |        |       |
| First floor offices    | 6,415  | 596   |
| Total                  | 37,800 | 3,511 |