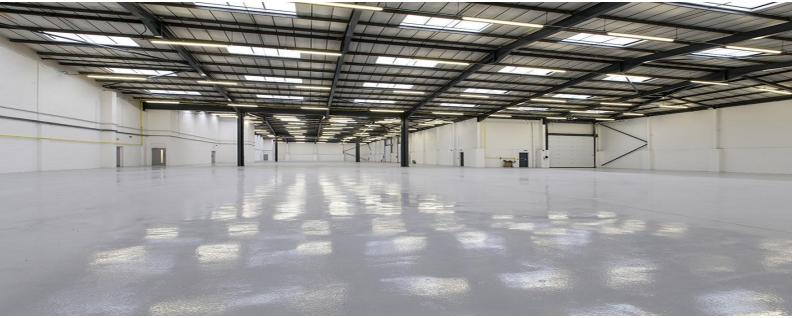

### Description

Unit A1

- 6.5m Min. Eaves height (7.8m max)
- 3 loading doors
- Fully fitted offices, meeting rooms, canteen, kitchens.
- Centrally heated and air conditioned offices

| Accommodation          | Sq Ft  | Sq M  |
|------------------------|--------|-------|
| Ground floor warehouse | 24,955 | 2,318 |
| Ground floor storage/  | 6,430  | 597   |
| offices                |        |       |
| First floor offices    | 6,415  | 596   |
| Total                  | 37,800 | 3,511 |

### Unit A2

- 6.3m Min. eaves height (7.8m max)
- 1 Full height loading door
- Fully fitted offices, kitchen and WCs
- Centrally heated and Air conditioned Offices

| Accommodation          | Sq ft  | Sq m  |
|------------------------|--------|-------|
| Ground floor warehouse | 10,023 | 931   |
| Ground floor Offices   | 1,213  | 112   |
| First floor Offices    | 1,219  | 113   |
| Total                  | 12,455 | 1,156 |