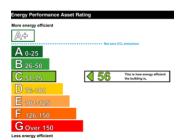

### Unit A2

- 6.3m Min. eaves height (7.8m max)
- 1 Full height loading door
- Fully fitted offices, kitchen and WCs
- Centrally heated and Air conditioned Offices

| Accommodation          | Sq ft  | Sq m  |
|------------------------|--------|-------|
| Ground floor warehouse | 10,023 | 931   |
| Ground floor Offices   | 1,213  | 112   |
| First floor Offices    | 1,219  | 113   |
| Total                  | 12,455 | 1,156 |