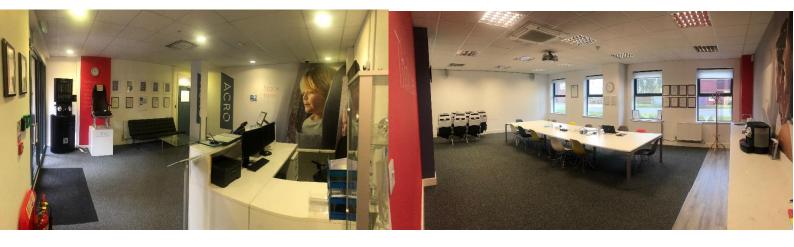

### Description

Unit A1

- 6.5m Min. Eaves height (7.8m max)
- 3 loading doors
- Fully fitted offices, meeting rooms, canteen, kitchens.
- Centrally heated and air conditioned offices

| Accommodation          | Sq Ft  | Sq M  |
|------------------------|--------|-------|
| Ground floor warehouse | 24,955 | 2,318 |
| Ground floor storage/  | 6,430  | 597   |
| offices                |        |       |
| First floor offices    | 6,415  | 596   |
| Total                  | 37,800 | 3,511 |

### Unit A2

- 6.3m Min. eaves height (7.8m max)
- 1 Full height loading door
- Fully fitted offices, kitchen and WCs
- Centrally heated and Air conditioned Offices

| Accommodation          | Sq ft  | Sq m  |
|------------------------|--------|-------|
| Ground floor warehouse | 10,023 | 931   |
| Ground floor Offices   | 1,213  | 112   |
| First floor Offices    | 1,219  | 113   |
| Total                  | 12,455 | 1,156 |

- Prominent Location
- 6.5m min. eaves height
- 4 miles to M23
- 12 miles to M25
- Adjacent to London Gatwick Airport main runway

\*(Internal / External warehouse photos taken prior to occupation)

- Prominent Location
- 6.5m min. eaves height
- 4 miles to M23
- 12 miles to M25
- Adjacent to London Gatwick Airport main runway