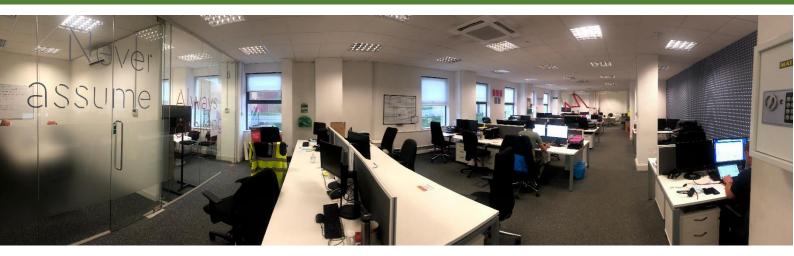

### Description

Unit A1

- 6.5m Min. Eaves height (7.8m max)
- 3 loading doors
- Fully fitted offices, meeting rooms, canteen, kitchens.
- Centrally heated and air conditioned offices

| Accommodation          | Sq Ft  | Sq M  |
|------------------------|--------|-------|
| Ground floor warehouse | 24,955 | 2,318 |
| Ground floor storage/  | 6,430  | 597   |
| offices                |        |       |
| First floor offices    | 6,415  | 596   |
| Total                  | 37,800 | 3,511 |

### Unit A2

- 6.3m Min. eaves height (7.8m max)
- 1 Full height loading door
- Fully fitted offices, kitchen and WCs
- Centrally heated and Air conditioned Offices

| Accommodation          | Sq ft  | Sq m  |
|------------------------|--------|-------|
| Ground floor warehouse | 10,023 | 931   |
| Ground floor Offices   | 1,213  | 112   |
| First floor Offices    | 1,219  | 113   |
| Total                  | 12,455 | 1,156 |