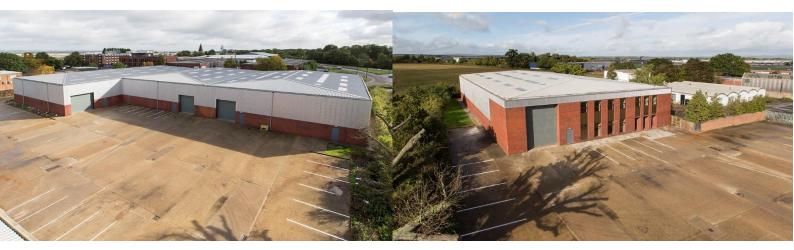

### 50,255 Sq ft TO LET

### A1 37,800 sq ft (3,511 Sq m) & A2 12,455 sq ft (1,156 Sq m)

### Industrial/ Warehouse Units

- Prominent Location
- 6.5m min. eaves height
- 4 miles to M23
- 12 miles to M25
- Adjacent to London Gatwick Airport main runway

- Prominent Location
- 6.5m min. eaves height
- 4 miles to M23
- 12 miles to M25
- Adjacent to London Gatwick Airport main runway

\*(Internal / External warehouse photos taken prior to occupation)

- Prominent Location
- 6.5m min. eaves height
- 4 miles to M23
- 12 miles to M25
- Adjacent to London Gatwick Airport main runway

#### SATNAV RH11 OPR

E: nigel@psk.co.uk

- Prominent Location
- 6.5m min. eaves height
- 4 miles to M23
- 12 miles to M25
- Adjacent to London Gatwick Airport main runway