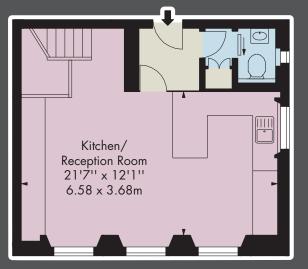

## Accommodation

Entrance Hall and Guest Cloaks Reception Room with Open-Plan Custom Built Kitchen : Double Bedroom : Marble En Suite Shower Room and Dressing Room Use of Square Gardens : Independent Gas Central Heating with Underfloor Heating : 2 Plasma Screens and Gas Fires : Parquet Flooring : Recessed Lighting

## Lower Ground Floor

Æ

Important Notice | The Agenta ask anyone who may read the attached particulars to also consider the following: | i) These particulars and the contents herein are given in good falth but should not be relied upon as being part of a statement or representation of fact and do not constitute, nor constitute part of, any offer or contract. | ii) They are prepared for the guidance only of prospective purchasers and represent the opinion of the Author and are given as a fair overall description of the property but are not intended to constitute part of any offer or contract. | iii) No services of facilities have been tested and therefore potential purchasers should employ an expert should a photograph appear on these particulars it will depict only certain parts and aspects of the property at the time when the photograph was taken. Needless to say, this may charge over a period of time. September 2009. JW BK/8215 photograph & Bhochure by condesing concerned 2722 7222