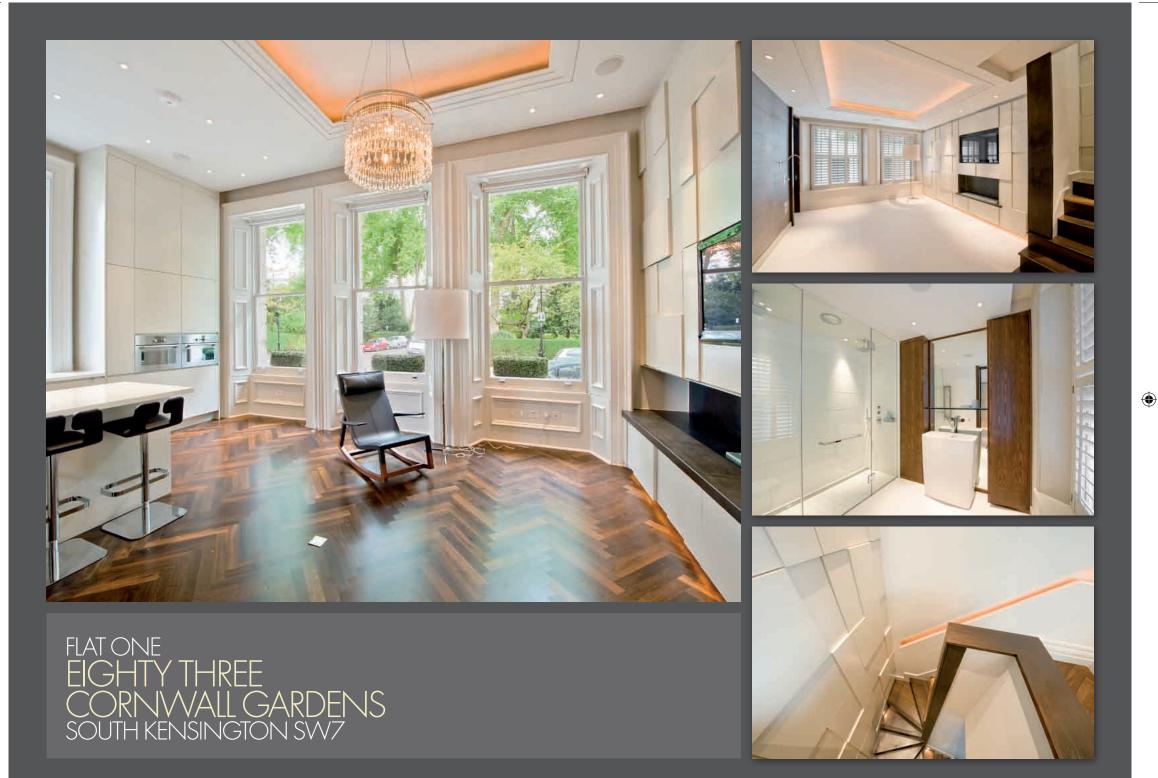

## FLAT ONE EIGHTY THREE CORNVALL GARDENS SOUTH KENSINGTON SW7

A most stylish and contemporary ground floor maisonette, newly refurbished to the highest standard, and with delightful aspect over this garden square – a minutes' walk from the shops and restaurants of Gloucester Road and underground.

## Accommodation

Entrance Hall and Guest Cloaks Reception Room with Open-Plan Custom Built Kitchen : Double Bedroom : Marble En Suite Shower Room and Dressing Room Use of Square Gardens : Independent Gas Central Heating with Underfloor Heating : 2 Plasma Screens and Gas Fires : Parquet Flooring : Recessed Lighting