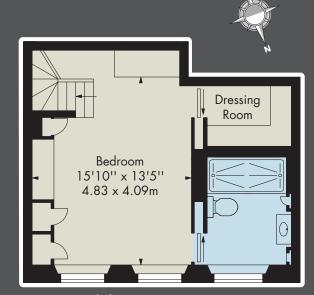

## Accommodation

Entrance Hall and Guest Cloaks Reception Room with Open-Plan Custom Built Kitchen : Double Bedroom : Marble En Suite Shower Room and Dressing Room Use of Square Gardens : Independent Gas Central Heating with Underfloor Heating : 2 Plasma Screens and Gas Fires : Parquet Flooring : Recessed Lighting

Approximate Gross Internal Area 70.05 sq.m / 754 sq.ft

Ground Floor

۲