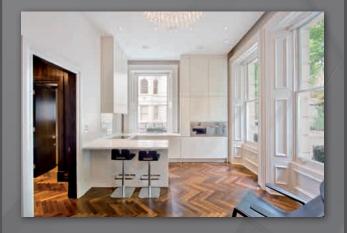

## FLAT ONE EIGHTY THREE CORNVALL GARDENS SOUTH KENSINGTON SW7

A most stylish and contemporary ground floor maisonette, newly refurbished to the highest standard, and with delightful aspect over this garden square – a minutes' walk from the shops and restaurants of Gloucester Road and underground.

## Accommodation

Entrance Hall and Guest Cloaks Reception Room with Open-Plan Custom Built Kitchen : Double Bedroom : Marble En Suite Shower Room and Dressing Room Use of Square Gardens : Independent Gas Central Heating with Underfloor Heating : 2 Plasma Screens and Gas Fires : Parquet Flooring : Recessed Lighting